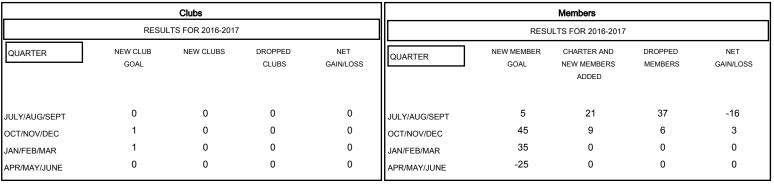

# MONTHLY MEMBERSHIP PROGRESS REPORT

## District 26 M7

Results as of: 10/31/2016

#### HAL GRIFFIN **LOCATION MISSOURI** GMT CA 1



### GOALS AND ACTUAL NEW CLUBS CUMULATIVE



### GOALS AND ACTUAL MEMBERS CUMULATIVE



| - CURRENT YEAR GOALS FOR NEW |  |
|------------------------------|--|
| MEMBERS                      |  |

CURRENT YEAR ACTUAL MEMBERS

| DROPPED CLUBS: 0 |    |
|------------------|----|
| DROPPED MEMBERS  |    |
| DECEASED         | 4  |
| CLUB CANCELLED   | 0  |
| OTHER            | 39 |
| TOTAL            | 43 |

| 16 CLUBS OF 39 ADDED 1 OR MORE NEW MEMBERS | GENDER DISTRIBU<br>MALE<br>FEMALE | 1,167 (83.06%)<br>238 (16.94%) |     |
|--------------------------------------------|-----------------------------------|--------------------------------|-----|
| CLICK HERE FOR HEALTH                      | FAMILY UNIT MEMBERS               |                                | 193 |

HEAD OF HOUSEHOLD NON-