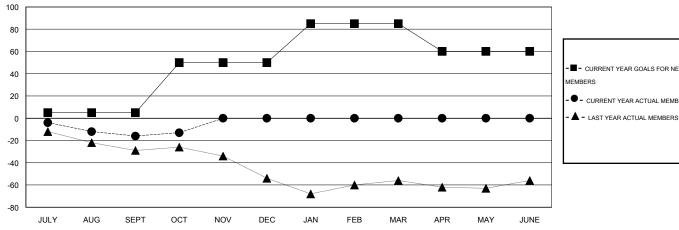

### GOALS AND ACTUAL MEMBERS CUMULATIVE

| - CURRENT YEAR GOALS FOR NEW |  |
|------------------------------|--|
| MEMBERS                      |  |

CURRENT YEAR ACTUAL MEMBERS

| DROPPED CLUBS: 0 |    |
|------------------|----|
| DROPPED MEMBERS  |    |
| DECEASED         | 4  |
| CLUB CANCELLED   | 0  |
| OTHER            | 39 |
| TOTAL            | 43 |